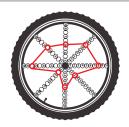

#1 First step, circle the number of each area of your life below.

The 📉

Example

#2 Second step, draw a line and connect to each # you circled as shown in example

Example