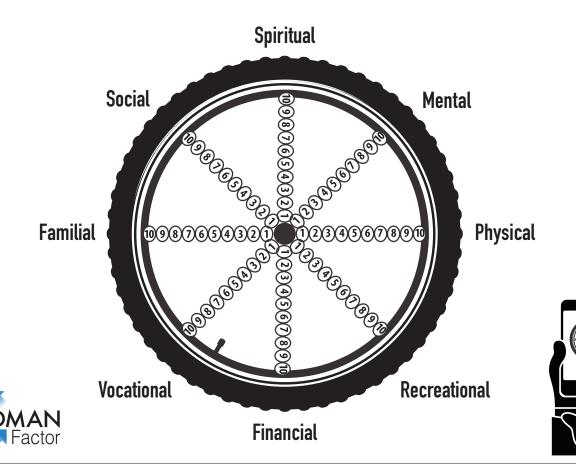

## AREAS OF YOUR LIFE BUMP LIFE IS LIKE A WHEEL COOM THE COOM FOURS ROLLING FO

The area of your greatest perceived VOID is your next area of greatest perceived VALUE. Take a few minutes and honestly SCORE yourself in each area of life.

## Self-score in each of the 8 areas and connect the dots

1. Spiritual

(Your connection to a Higher Soure)

2. Mental

(Your level of Consciouness & Thinking)

3. Vocational

(Development & satisfaction with your work life )

4. Financial

(Level of achievements of monetary goals)

5. Familial

(Level of connection to your blood relatives)

6. Social

(Level of connection to friends & community)

7. Physical

(Level of Health & Fitness)

8. Recreational

(Level of participation in vacations and rest)

Link all 8 areas of life to your purpose in your own wheel below.

Rate yourself in each category in a scale from 1-10, 1 being very poor and 10 being very good.